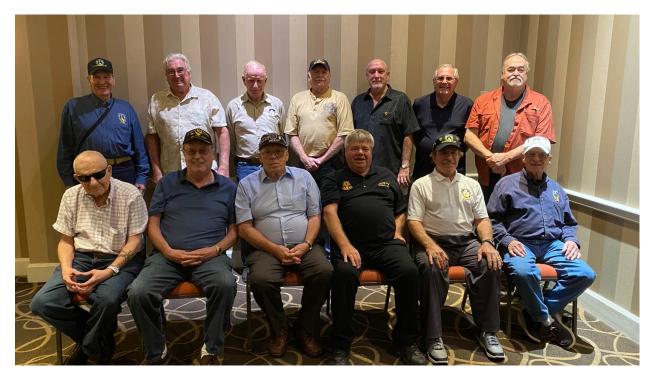

## D Company Mini Reunion Report from Kathryn Gates Skipper

On the weekend of 23-25 September 2021, appx. 27 members/family of "D" Company, 5/7 Cav came from all over the country, to meet in St. Louis, Missouri for a Mini-Reunion.

## Members in Attendance

| Bob/Pricilla Baldwin | Neil Meyers                           |
|----------------------|---------------------------------------|
| Red/Linda Boulden    | Bob "Milo" Milder                     |
| John Boulden/Family  | Jim Miller                            |
| Dan/Peggy Click      | James/Aline Mitchell/Daughter & Niece |
| Rose Daves           | Charles/Kat Skipper                   |
| Jerry/Dawn Fortuna   | Craig/Barb Stephens                   |
| Ken Futch            | Top/Gerry Westmoreland                |
| Glen Koonce          | Steve White                           |