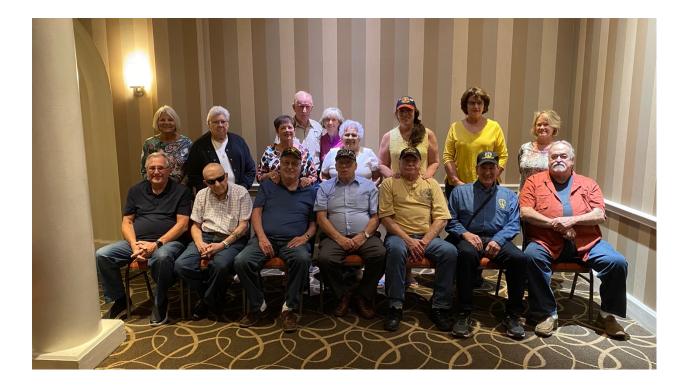

## D Company Mini Reunion Report from Kathryn Gates Skipper

On the weekend of 23-25 September 2021, appx. 27 members/family of "D" Company, 5/7 Cav came from all over the country, to meet in St. Louis, Missouri for a Mini-Reunion.

## Members in Attendance

| Bob/Pricilla Baldwin | Neil Meyers                           |
|----------------------|---------------------------------------|
| Red/Linda Boulden    | Bob "Milo" Milder                     |
| John Boulden/Family  | Jim Miller                            |
| Dan/Peggy Click      | James/Aline Mitchell/Daughter & Niece |
| Rose Daves           | Charles/Kat Skipper                   |
| Jerry/Dawn Fortuna   | Craig/Barb Stephens                   |
| Ken Futch            | Top/Gerry Westmoreland                |
| Glen Koonce          | Steve White                           |